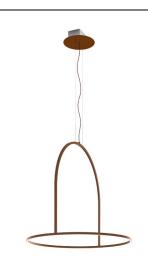

## SPULI120

Design by Timo Ripatti

Collection consisting of wall lamps, ceiling lamps and suspended lamps in aluminium.

Available in several colours and sizes.

Available with sound absorbing panel option.

Typology: SUSPENDED

Available colors

RU Rust brown

Sound absorbing option upon request

**CUSTOMER** 

**NOTES** 

SPULI120LED \_ \_ XX

Luminous flux (Im) and efficacy (Im/W) for all built-in LED luminaires is based on nominal ratings of the LED sources. Technical data could be subject to alteration without notice. Axo Light does not provide legal guarantee for the accuracy of this data sheet.