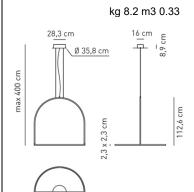

## Ratings

- •Built in ED module
- •CCT 3000 K or 2700K
- Downlight
- ·Surface installation over holes
- •Supply voltage ~100-240VAC
- •Switch mode: on-off
- •Dimmable 1-10V LED driver
- •Painted aluminium profile 23 x 23 mm

Source

Opalescent diffuser

Product code composition

**U-LIGHT** / downward lighting only / DRIVER INCLUDED

| O-LIGHT / downward lighting only / DRIVER INCLODED |             |                                   |          |
|----------------------------------------------------|-------------|-----------------------------------|----------|
| Туре                                               | Article     | Colours                           | Code End |
| SP                                                 | ULI 120 LED | AN anthracite grey  RU rust brown | xx       |
|                                                    |             |                                   |          |